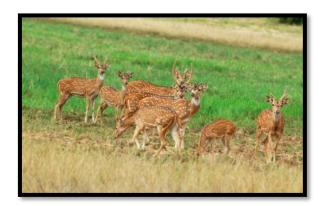

### Sigiriya

- Meet you guide on Arrival Early Morning Colombo Air port.
- Transfer to hotel Sigiriya.
- After Breakfast Late Then visit Sigiriya rock .a 650 feet high rock fortress in the sky
  a masterpiece of construction artistry and irrigation ,a world heritage site (5 th
  century AD) world famous fresco paintings of heavenly maidens are house in a cave
- After Lunch Evening take a jeep Safari Minnereiya National parks .one of the best places to see elephants and many kind of animals.
- Dinner and overnight Stay hotel in Sigiriya.

#### Sigiriya

- After Breakfast Late Then visit Sigiriya rock .a 650 feet high rock fortress in the sky a
  masterpiece of construction artistry and irrigation ,a world heritage site (5 th
  century AD) world famous fresco paintings of heavenly maidens are house in a cave
- After Lunch Evening take a jeep Safari Minnereiya National parks .one of the best places to see elephants and many kind of animals.
- Visit gem Shop, Wood carving factory.
- Dinner and overnight Stay hotel in Sigiriya.