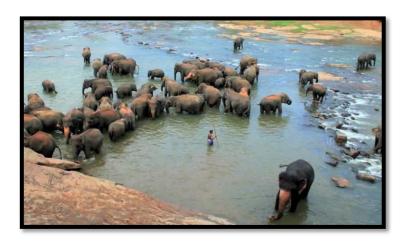

#### Nuwara Eliya

- After breakfast check out from the hotel travel to deeper in to the tea-growing hills and have the
  option to wind through the mountains with magnificent Views.
- En-route Nuwara Eliya you will visit a factory of the popular Sri Lankan tea & Dantation, waterfalls.
- En route visit Pinnawala elephant orphanage.
- After Evening Leave for Colombo
- Dinner Overnight Stay hotel In Negombo.