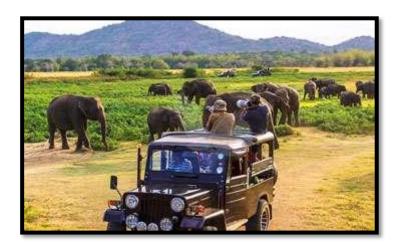

### Sigiriya

- Meet you guide on Arrival Early Morning Colombo Air port.
- Transfer to hotel Sigiriya.
- After Breakfast Late Then visit Sigiriya rock .a 650 feet high rock fortress in the sky
  a masterpiece of construction artistry and irrigation ,a world heritage site (5 th
  century AD) world famous fresco paintings of heavenly maidens are house in a cave
- After Lunch Evening take a jeep Safari Minnereiya National parks .one of the best places to see elephants and many kind of animals.
- Dinner and overnight Stay hotel in Sigiriya.

#### Sigiriya

- After Breakfast Late Then visit Sigiriya rock .a 650 feet high rock fortress in the sky a
  masterpiece of construction artistry and irrigation ,a world heritage site (5 th
  century AD) world famous fresco paintings of heavenly maidens are house in a cave
- After Lunch Evening take a jeep Safari Minnereiya National parks .one of the best places to see elephants and many kind of animals.
- Visit gem Shop, Wood carving factory.
- Dinner and overnight Stay hotel in Sigiriya.