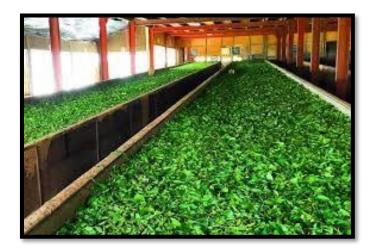

#### Nuwara Eliya

- After breakfast check out from the hotel travel to deeper in to the tea-growing hills and have the
  option to wind through the mountains with magnificent Views.
- En-route Nuwara Eliya you will visit a factory of the popular Sri Lankan tea & Dantation, waterfalls.
- En route visit Pinnawala elephant orphanage.
- After Evening Leave for Colombo
- Dinner Overnight Stay hotel In Negombo.