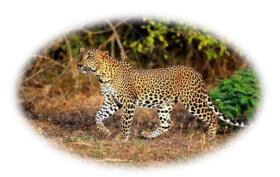

### Sigiriya

- Meet you guide on Arrival Early Morning Colombo Air port.
- Transfer to hotel Sigiriya.
- After Breakfast Late Then visit Sigiriya rock .a 650 feet high rock fortress in the sky
  a masterpiece of construction artistry and irrigation ,a world heritage site (5 th
  century AD) world famous fresco paintings of heavenly maidens are house in a cave
- After Lunch Evening take a jeep Safari Minnereiya National parks .one of the best places to see elephants and many kind of animals.
- Dinner and overnight Stay hotel in Sigiriya.