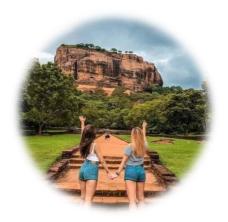

### Sigiriya

- Meet you guide on Arrival Early Morning Colombo Air port.
- Transfer to hotel Sigiriya.
- After Breakfast Late Then visit Sigiriya rock .a 650 feet high rock fortress in the sky
  a masterpiece of construction artistry and irrigation ,a world heritage site (5 th
  century AD) world famous fresco paintings of heavenly maidens are house in a cave
- After Lunch Evening take a jeep Safari Minnereiya National parks .one of the best places to see elephants and many kind of animals.
- Dinner and overnight Stay hotel in Sigiriya.